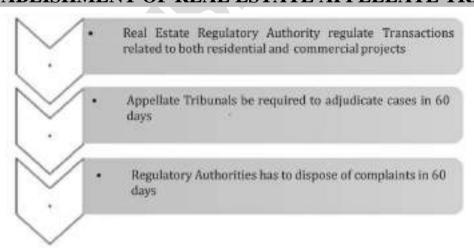

# RESPONSIBILITIES OF THE APPROPRIATE GOVERNMENT

- (a) As per section 84 of the Act the appropriate Government is required to notify Rules for the implementation of the Act, within six months of its commencement.
- **(b)** As per section 20 of the Act the appropriate Government is required **to establish the Regulatory Authority** within 1 year from its commencement i.e. maximum by 30th April, 2017.
- (c) As per section 20 of the Act the appropriate Government is required to **designate an officer** (**preferably Housing Secretary**) as **interim Regulatory Authority**, until the establishment of a full time Regulatory Authority.
- (d) As per section 43 of the Act the appropriate Government is required to **establish the Appellate Tribunal** within 1 year from its commencement i.e. maximum by 30th April, 2017.
- **(e)** As per section 43 of the Act the appropriate Government is required to designate **an existing Appellate Tribunal (under any other law in force)** to be the Appellate Tribunal, until the establishment of a full time Appellate Tribunal.
- (f) The Chairperson and Members of the Regulatory Authority and the Members of the Appellate Tribunal are required to be appointed based on recommendations of a Selection Committee, thus the appropriate Government is required to constitute the Selection Committee.
- (g) As per section 28 and section 51 the appropriate Government is required to appoint officers and other employees of Regulatory Authority and the Appellate Tribunal. In addition, it is required to identify office space etc. and other infrastructure for its functioning.
- (h) As per section 41 the Central Government (i.e. the Ministry of HUPA) is required to establish the Central Advisory Council.
- (i) As per section 75 the appropriate Government is required to constitute a 'Real Estate Regulatory Fund'.